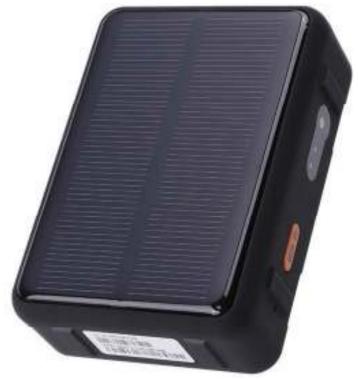

## 3G SOLAR POWERED ASSET TRACKER & DATA LOGGER

Solar powered never runs out of battery Rugged & waterproof IPX7 GPS+GSM+WIFI accurate positioning Location data logger with micro SD card Tamper-alert for anti theft

Built-in watchdog CPU to avoid system crash

Built-in motion sensor to save power

Air Compressor

Trailer Tracking

5000mAh Battery 10000mAh, Battery CTK-10S

20000mAh Battery CTK-20S

**Option For:** 2G Version

**CTK-05S** 