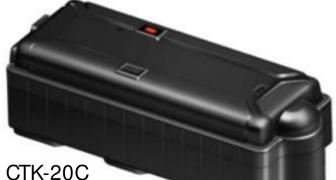

20000mAh

#### 4G COVERT TRACKER & LOGGER

AG LTE coverage
Rugged & waterproof IPX7
Battery life up to 3 years
GPS+GSM+WIFI accurate positioning
Location data logger with micro SD card
Covert tracking with adhesive magnet
Built-in watchdog CPU to avoid system crash
Built-in motion sensor to save power