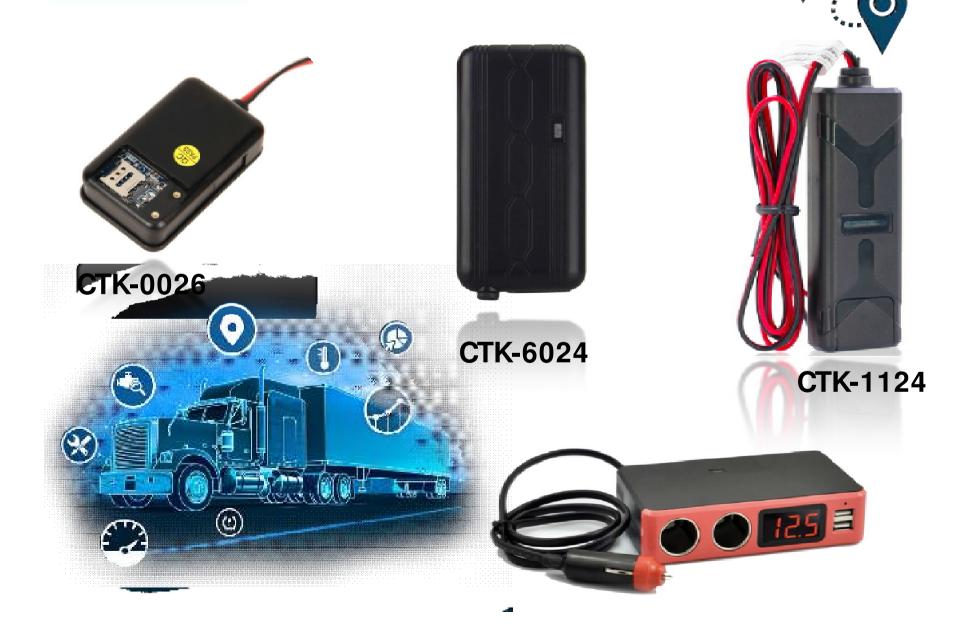

rveillance

Size: 97x69x31mm

Weight: 268G



**CTK-44S** 9,000Mah

CTK-10C

10000mAh

20000mAh

#### 4G COVERT TRACKER & LOGGER





AG LTE coverage
Rugged & waterproof IPX7
Battery life up to 3 years
GPS+GSM+WIFI accurate positioning
Location data logger with micro SD card
Covert tracking with adhesive magnet
Built-in watchdog CPU to avoid system crash
Built-in motion sensor to save power



## Option For: 2G Version 3G Version





## MINI PORTABLE TRACKER



CTK-101 (3000mAh)



CTK-580 (50\*27\*19mm, 30g)





CTK-13 (5000mAh) G13G: 3G version



CTK-633G (50\*50\*23mm, 40g)



CTK-630 (66\* 35\* 14mm, 36g)









## CARD - TRACKER & ANIM AL COLLAR















# BICYCLE TRACKER



**Bike Theft Tracker System** 



CTK-630B



**CTK-16** 



**CTK-19** 

## WIRED VEHICLE TRACKER







Email: info@cartrackgps.com

Web: www.cartrackgps.com