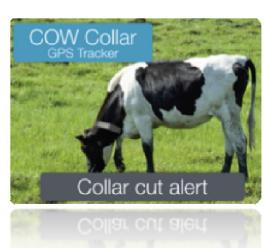

ning

Tamper-alert for anti theft (with LED & Siren)

Auto Alert when:

-SIM card change, low battery, Geo-fencing,

Voice surveillance

Size: 97x69x31mm

Weight: 268G



**CTK-44S** 9,000Mah

CTK-10C

10000mAh

20000mAh

#### 4G COVERT TRACKER & LOGGER





AG LTE coverage
Rugged & waterproof IPX7
Battery life up to 3 years
GPS+GSM+WIFI accurate positioning
Location data logger with micro SD card
Covert tracking with adhesive magnet
Built-in watchdog CPU to avoid system crash
Built-in motion sensor to save power



## Option For: 2G Version 3G Version





## MINI PORTABLE TRACKER



CTK-101 (3000mAh)



CTK-580 (50\*27\*19mm, 30g)





CTK-13 (5000mAh) G13G: 3G version



CTK-633G (50\*50\*23mm, 40g)



CTK-630 (66\* 35\* 14mm, 36g)









## CARD - TRACKER & ANIM AL COLLAR















# BICYCLE TRACKER



**Bike Theft Tracker System** 



CTK-630B



**CTK-16** 



**CTK-19** 

## WIRED VEHICLE TRACKER







Email: info@cartrackgps.com

Web: www.cartrackgps.com