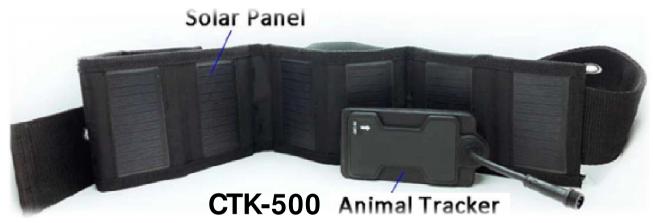

## 3G SOLAR POWERED ASSET TRACKER & DATA LOGGER

Solar powered never runs out of battery Rugged & waterproof IPX7 GPS+GSM+WIFI accurate positioning Location data logger with micro SD card Tamper-alert for anti theft

Built-in watchdog CPU to avoid system crash

Built-in motion sensor to save power

Air Compressor

Trailer Tracking

5000mAh Battery 10000mAh, Battery CTK-10S

20000mAh Battery CTK-20S

**Option For:** 2G Version