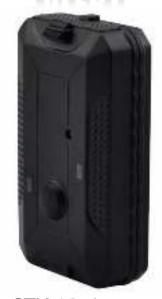

#### 4G COVERT TRACKER & LOGGER

AG LTE coverage
Rugged & waterproof IPX7
Battery life up to 3 years
GPS+GSM+WIFI accurate positioning
Location data logger with micro SD card
Covert tracking with adhesive magnet
Built-in watchdog CPU to avoid system crash
Built-in motion sensor to save power

## Option For: 2G Version 3G Version