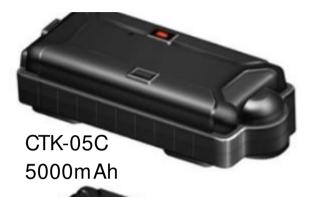

Built-in watchdog CPU to avoid system crash

Built-in motion sensor to save power

Air Compressor

Trailer Tracking

5000mAh Battery 10000mAh, Battery CTK-10S

20000mAh Battery CTK-20S

**Option For:** 2G Version

#### 4G SOLAR POWERED ASSET TRACKER

4G LTE network for global coverage Solar powered charging

Built-in battery 9,000M ah

Rugged & waterproof IP67

GPS+LBS+WIFI+AGPS accurate positioning

Tamper-alert for anti theft (with LED & Siren)

Auto Alert when:

-SIM card change, low battery, Geo-fencing,

Voice surveillance

Size: 97x69x31mm

Weight: 268G

**CTK-44S** 9,000Mah

CTK-10C

10000mAh