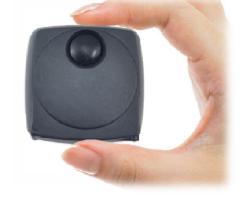

## MINI PORTABLE TRACKER

CTK-101 (3000mAh)

CTK-580 (50\*27\*19mm, 30g)

CTK-13 (5000mAh) G13G: 3G version

CTK-633G (50\*50\*23mm, 40g)

CTK-630 (66\* 35\* 14mm, 36g)