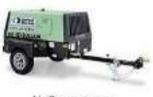

Built-in watchdog CPU to avoid system crash

Built-in motion sensor to save power

Air Compressor

Trailer Tracking

5000mAh Battery 10000mAh, Battery CTK-10S

20000mAh Battery CTK-20S

**Option For:** 2G Version