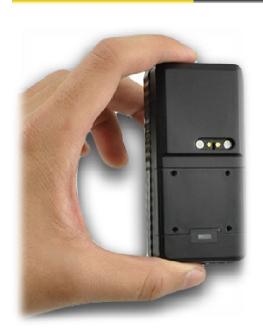

## 3G SOLAR POWERED ASSET TRACKER & DATA LOGGER

Solar powered never runs out of battery Rugged & waterproof IPX7 GPS+GSM+WIFI accurate positioning Location data logger with micro SD card Tamper-alert for anti theft

Built-in watchdog CPU to avoid system crash

Built-in motion sensor to save power

Air Compressor

Trailer Tracking

5000mAh Battery 10000mAh, Battery CTK-10S

20000mAh Battery CTK-20S

**Option For:** 2G Version

**CTK-05S** 