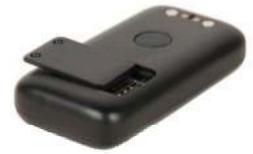

#### 4G SOLAR POWERED ASSET TRACKER

4G LTE network for global coverage Solar powered charging

Built-in battery 9,000M ah

Rugged & waterproof IP67

GPS+LBS+WIFI+AGPS accurate positioning

Tamper-alert for anti theft (with LED & Siren)

Auto Alert when:

-SIM card change, low battery, Geo-fencing,

Voice surveillance

Size: 97x69x31mm

Weight: 268G

**CTK-44S** 9,000Mah

CTK-10C

10000mAh